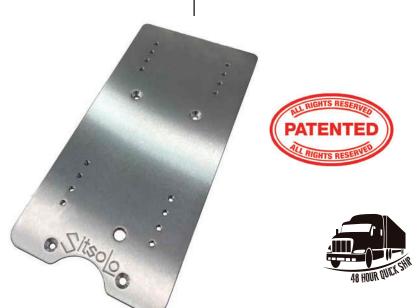

## SEAT BASE ADAPTERS

Our patented Seat Base Adapters are your solution for added leg room and adapting after-market or OEM seats without drilling holes into your floor!

Each Seat Base Adapter is manufactured to match your specific brand of seat making installation simple. Adapters come with all mounting hardware included!

## FINISH OPTIONS:

- Billet Aluminum
- Chrome
- Powder Coat Finish
  - Black
  - Red Baron
  - Crystal White
  - PO Blue

Part Number Example: IC-299001-11 - Kenworth Seat Base Adapter for OEM/National & Knoedler Seat in Billet Aluminum Finish