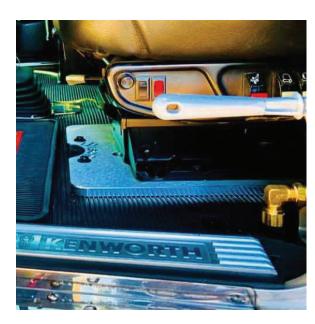

## SEAT BASE ADAPTERS

Our patented Seat Base Adapters are your solution for added leg room and adapting after-market or OEM seats without drilling holes into your floor!

Each Seat Base Adapter is manufactured to match your specific brand of seat making installation simple. Adapters come with all mounting hardware included!

## FITMENT:

Kenworth W9